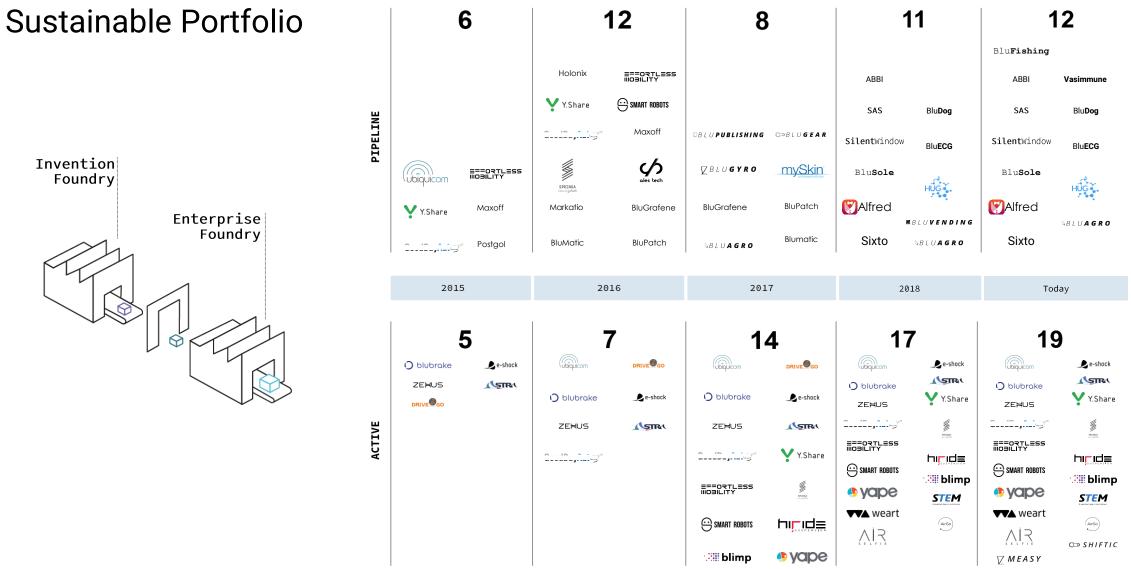

# **E-Novia Portfolio Growth**

POR 2014-2020 FESR / INNOVAZIONE E COMPETITIVITÀ

\*

Regione Lombardia 🔧 fesr

UNIONE EUROPEA

ndo europeo di sviluppo regional

6