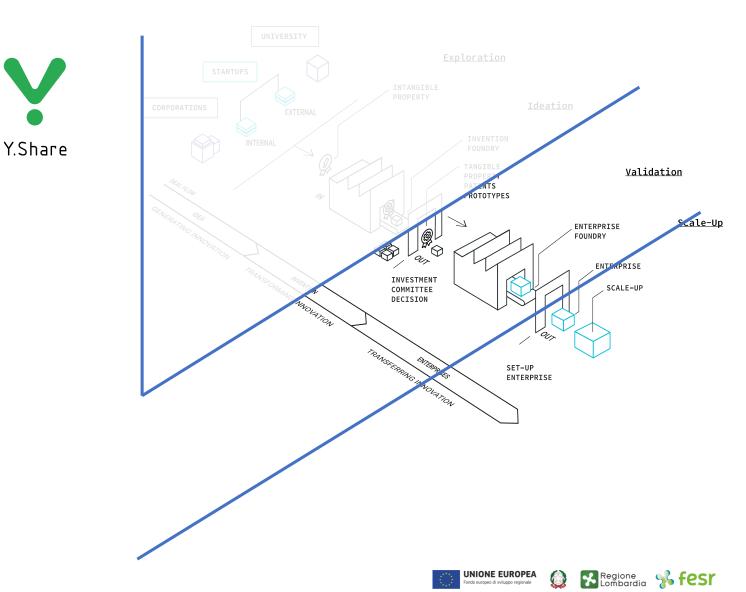

## Exploration phase - The "Invention foundry"

#### iShare - Smart Vehicle Sharing

- Idea qualification
- R&D activities
- Technology exploration
- Prototype development
- Idea validation
- Market comprehension

Bando Smart Fashion and Design – POR-FESR 2014-2020 Asse I, D.d.u.o. n. 3169 del 11 aprile 2016 Progetto ID 187075 CUP E48I16000210002

## Exploitation

#### **Company founded: Y.Share**

- Product development
- Engineering and optimization
- Technologies integration
- Business development
- Market validation
- Production

e-novia

Commercial exploitation

#### Y.Share key facts 2018

People: 4 employees and generated work for other 4 external FTEs
Revenues: € 700.000

**Raised private fundings**: € 800.000

9