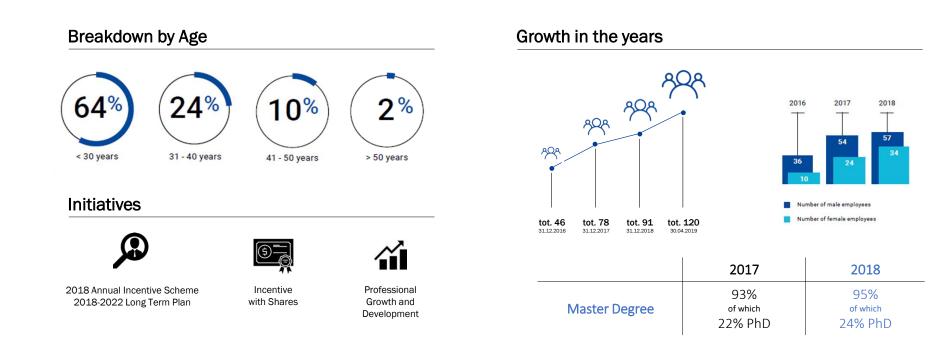

# **E-Novia Value Generated**

|    |                          | End of 2015 | End of 2017                         | End of 2018                             | End of 2019<br>Forecast                |
|----|--------------------------|-------------|-------------------------------------|-----------------------------------------|----------------------------------------|
|    | Funds                    | 3m€         | 7.4m€<br>aggregated<br>ca. 31m€     | 20m€<br>aggregated<br>ca. 53m €         | 20m€<br>aggregated<br>ca. 65m €        |
|    | Revenue                  | 1.7m€       | ca. 5.5m€<br>aggregated<br>ca. 12m€ | ca. 8.5m €<br>aggregated<br>ca. 18m €   | ca. 10,1m €<br>aggregated<br>ca. 22m € |
| ŶŶ | Human<br>Capital*        | 26 P        | 76<br>hD 22% aggregated Pl<br>158   | 101<br>hD 24% aggregated PhD<br>ca. 220 | 122<br>24% aggregated<br>ca. 260       |
|    | Enterprises<br>founded   | 5           | 22                                  | 30                                      | 32 - 34                                |
|    | International<br>Patents | 19          | 26                                  | 41                                      | 50+                                    |

\* It considers the number of FTE (full time equivalent)

UNIONE EUROPEA

ndo europeo di sviluppo regionale

POR 2014-2020 FESR / INNOVAZIONE E COMPETITIVITÀ

Regione Lombardia Strictly Confidential - © e-novia S.p.A. 2019